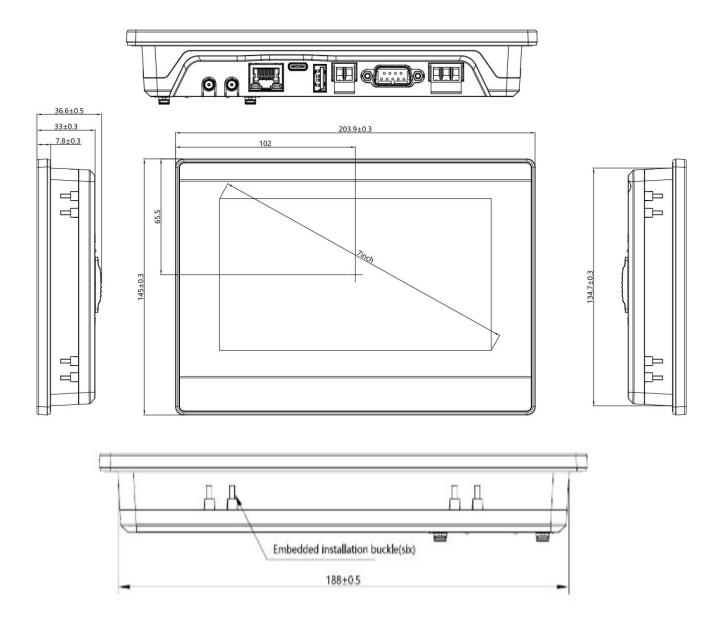

| Dimensions | 204mm×145mm×36.6mm (±0.3mm) |
|------------|-----------------------------|
| Weight     | About 476g                  |

# **Dimension drawings**

### FE6370c

Flush-mounted installation cutout dimensions:190\*136 (+1.5mm/-0.0mm)