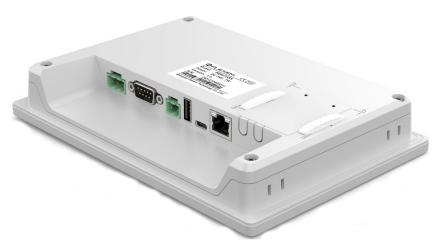

### Flexem IoT HMI 6300 Series

Model: FE6370C

#### **Product Overview**

Flexem 6300 Series is an upgraded version of the 6000 Series IoT HMI. In addition to continuing the characteristics of the 6000 series of high-value, cost-effective, pluggable and expandable FLink IoT modules, the upgrade adopts a high-performance 1GHz, 2-core Cortex-A7 processor and larger-capacity memory, providing a foundation for big data processing and efficient operation of the device.

In addition, the new HMI back cover and FLink structure design make FLink smaller in size, and FLink no longer protrudes above the height of the HMI back shell after installation, improving the aesthetics of the product and the ease of use of FLink.

### **Product Appearance**







## **Product Specifications**

|                       | Display                      | 7" 16:9 TFT LCD                                                                                                                                                |  |  |
|-----------------------|------------------------------|----------------------------------------------------------------------------------------------------------------------------------------------------------------|--|--|
| Hardw<br>are          | Resolution                   | 800×480                                                                                                                                                        |  |  |
|                       | Colors                       | 24-bit