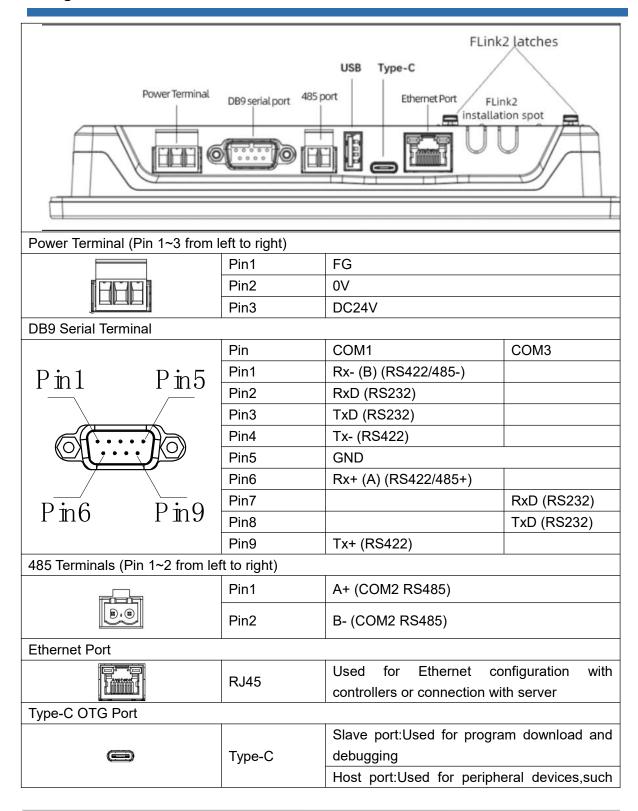

### **Wiring Definition**

|                 |        | as flash drive or bar code scanner (Type-C to Type-A USB conversion cable required) |  |  |  |
|-----------------|--------|-------------------------------------------------------------------------------------|--|--|--|
| USB Type A Port |        |                                                                                     |  |  |  |
|                 | Type A | Host port:Used for peripheral devices,such as Flash drive or bar code scanner       |  |  |  |